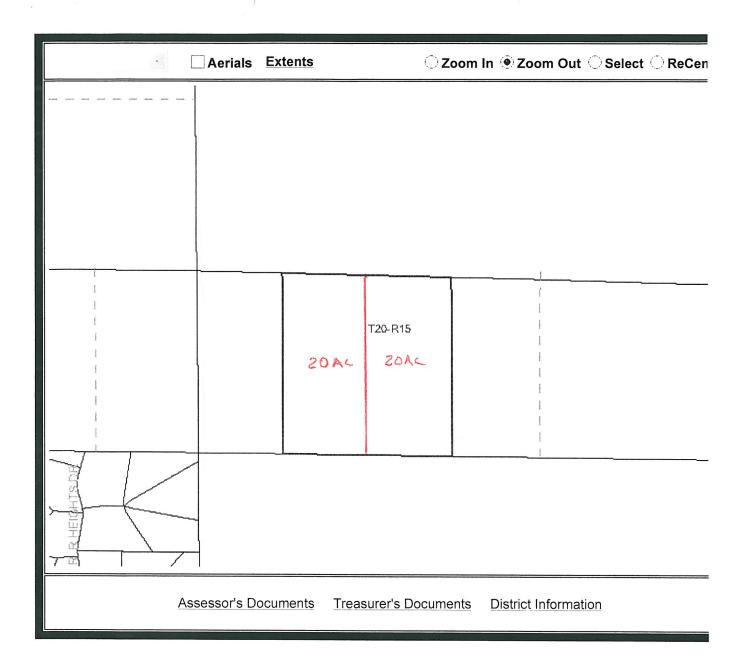

Collins Investments (File # SEG-06-44)

DESCRIPTION: Segregation of a 40.00 acre parcel into two 20.00 acre parcels.

**PARCEL** 

NUMBER(s):

20-15-08000-0003

Kittitas County Community Development Services has reviewed the proposed administrative segregation application and hereby grants: