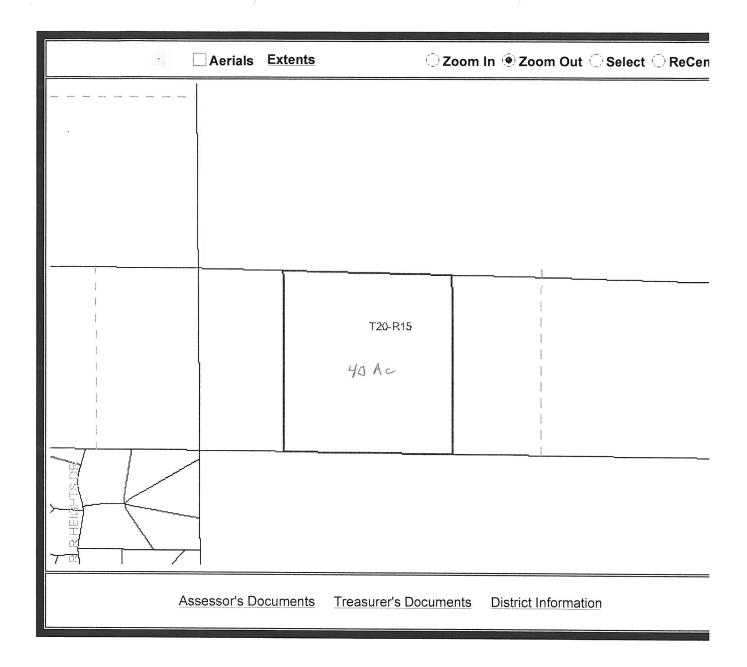

Collins Investments (File # SEG-06-44)

DESCRIPTION: Segregation of a 40.00 acre parcel into two 20.00 acre parcels.

**PARCEL** 

NUMBER(s):

20-15-08000-0003

Kittitas County Community Development Services has reviewed the proposed administrative segregation application and hereby grants: